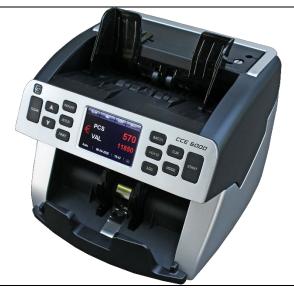

# CCE 6000

## **Banknote Counter**

The CCE 6000 banknote counting machine offers reliable processing of mixed and sorted banknotes as well as a simple and intuitive user interface. A handle allows the machine to be unlocked and opened without tools, providing access to all sensors for cleaning or removing foreign objects (such as coins) or jammed banknotes. This eliminates many maintenance and repair costs.