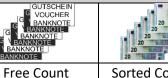

#### **FEATURES**

- Banknote counter for sorted and mixed counting
- Default currencies:
  - EUR-USD-GBP-CHF, other currencies on request
- Openable for cleaning and maintenance tasks
- Update via SD card / USB Stick
- Security features:
  - MT MG UV IR SD Double-Size-CIS TH
- Functions: ADD, Free-Batch, AUTO/MAN, Report,
- Counting speed: 1000 / 1200 / 1500 notes/minute

#### **COUNTING MODE**

**Print Function** 

Mixed Counting

**Including external LCD display** 

CCE – Cash Concepts Europe GmbH – von-Behring-Straße 6 A – 88131 Lindau Tel. +49 (0) 8382 - 943 15 - 0 / Fax +49 (0) 8382 - 943 15 - 20 / info@cce.gmbh